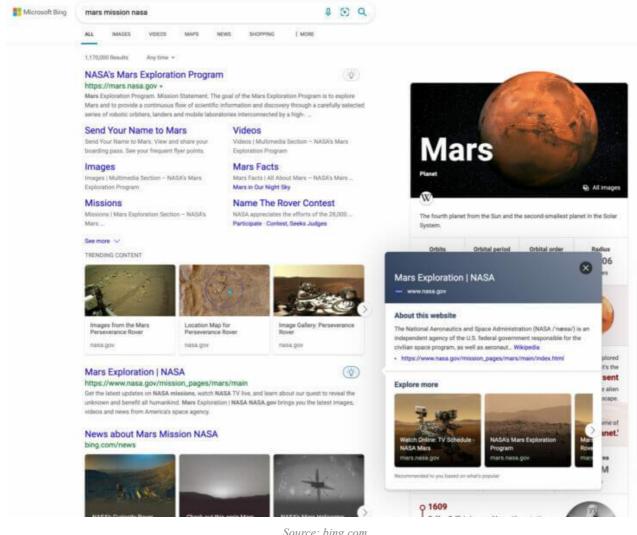

## **EVERYTHING YOU NEED TO KNOW ABOUT MICROSOFT BING PAGE INSIGHTS**

On 23rd November, Microsoft Bing announced the launch of a new feature, Page insights. Now users will see a lightbulb icon on the right-hand side of the search results that provides more details about the search result.

So, what does Page Insights do? Microsoft said, "it provides summarized insights from a page on your search results so you can find what you're looking for faster."

Here's how it looks.

Source: bing.com

Adding more information, the company said, "Page Insights help you verify that the source is relevant to your needs, helps you get caught up to speed at a glance on top factoids you didn't know about, and lets you jump straight to the relevant section of the page when you click 'Read more' for a specific question."

If you wish for more details, there is a section to "explore more" that will help you find relevant search results.

But as of now, the feature is only available on desktop search results because of the screen size required to properly display the results.